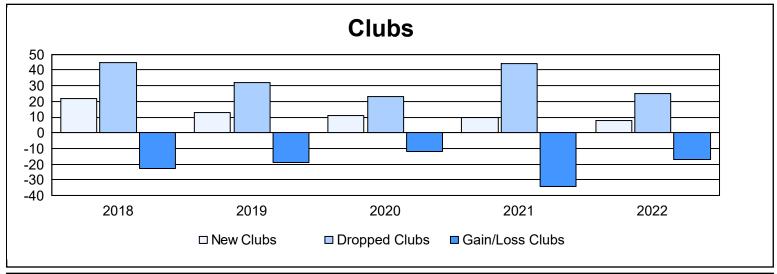

Multiple District 2 As of June 2022 Cumulative

| Year      | New<br>Clubs | Dropped<br>Clubs | Gain/<br>Loss<br>Clubs | New<br>Members | Charter<br>Members | Reinstate<br>Members | Transfer<br>Members | Total<br>Member<br>Added | Total<br>Members<br>Dropped | Gain/<br>Loss<br>Members |
|-----------|--------------|------------------|------------------------|----------------|--------------------|----------------------|---------------------|--------------------------|-----------------------------|--------------------------|
| 2017-2018 | 22           | 45               | -23                    | 3,371          | 720                | 167                  | 185                 | 4,443                    | 5,396                       | -953                     |
| 2018-2019 | 13           | 32               | -19                    | 2,732          | 472                | 166                  | 182                 | 3,552                    | 4,163                       | -611                     |
| 2019-2020 | 11           | 23               | -12                    | 2,222          | 380                | 138                  | 172                 | 2,912                    | 3,842                       | -930                     |
| 2020-2021 | 10           | 44               | -34                    | 2,160          | 277                | 133                  | 122                 | 2,692                    | 3,817                       | -1,125                   |
| 2021-2022 | 8            | 25               | -17                    | 3,370          | 287                | 269                  | 152                 | 4,078                    | 3,712                       | 366                      |
| Average   | 13           | 34               | -21                    | 2,771          | 427                | 175                  | 163                 | 3,535                    | 4,186                       | -651                     |